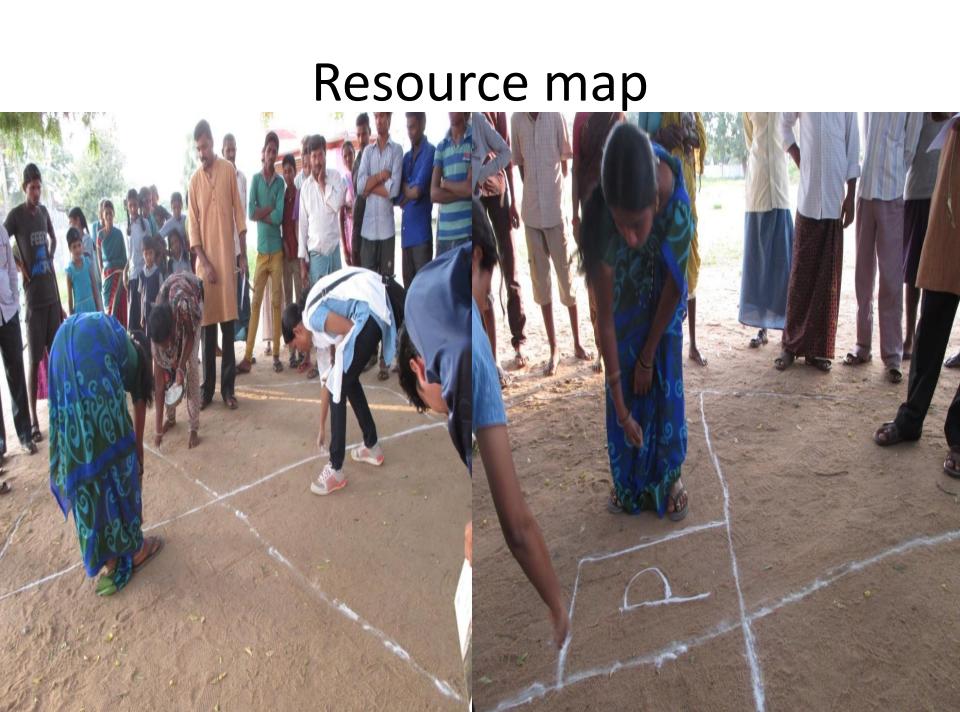

20<br>3.6.         | 52)                | (ລໍ່ປະ )      | -                        |              |                  |
| AY /   | tricijs<br>5 1.14.1100   | n దట్టం/<br>నగూం 1 | ప్రభుత్వ భూమి | 503eb6 :                 | olardiert    | లప్పేష           |
| -      | 200 2                    | 肉瓜瓜                | 63383538      | NO MONT                  | Scolur?      | 27613)           |
| 163,03 |                          | 120                | కాంధవ్యము     | 00<br>ಸ್ಟಾರಿಕೆ<br>2030ಮು |              | 200000<br>200000 |
| 01     | శర ర్వాణు వి<br>సమ్ముర్ప |                    | -             | 13                       | కారు<br>కారు | కారు<br>కారు     |
|        |                          |                    |               | 26                       |              |                  |